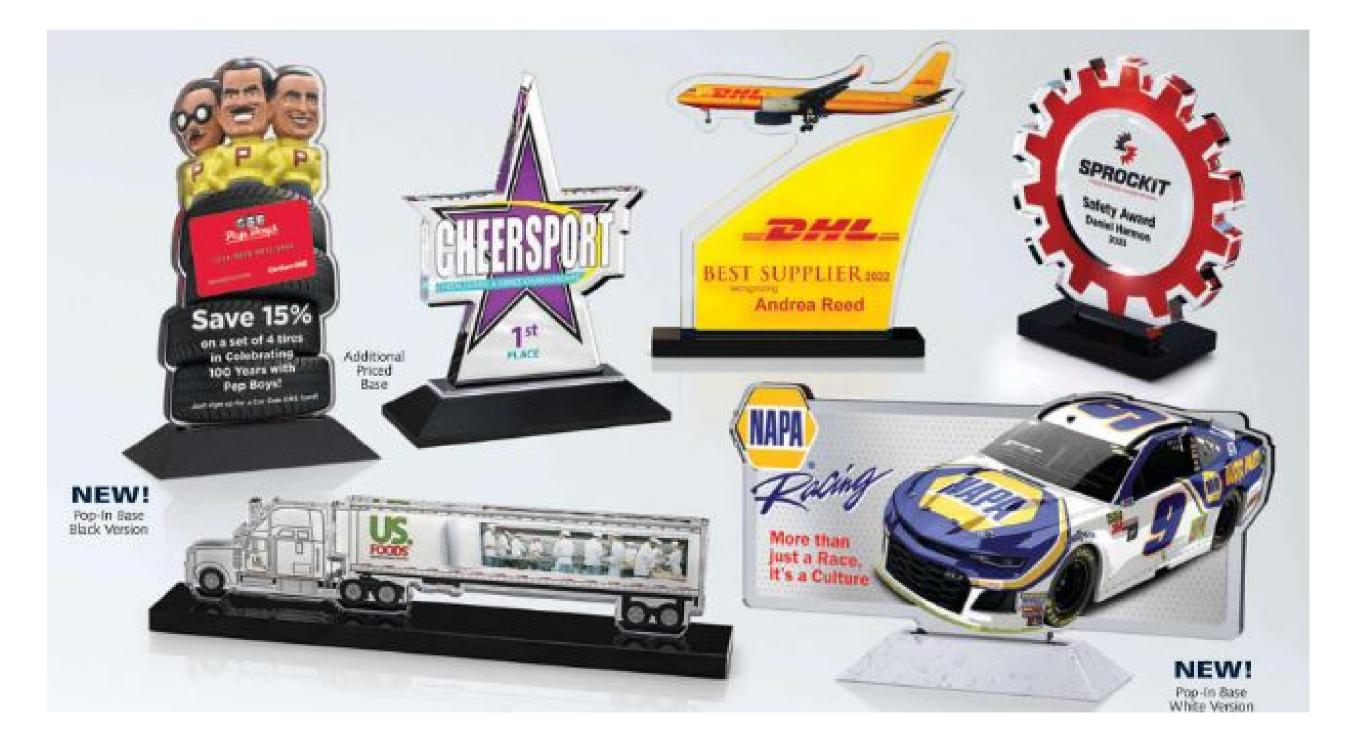

# DOMESTIC CUSTOM AWARDS

**RAPID SHIP RECOGNITION** 

- LOW MINIMUMS BASED ON COMPLEXITY OF DESIGN
- VIRTUAL RENDERING WITHIN 24-48 HOURS
- PRE-PRODUCTION SAMPLES FOR APPROVAL IF NEEDED
- DESIGNED AND PRODUCED IN-HOUSE BY PACESETTER

## DOMESTIC CUSTOM CUT-OUT DESIGNS

## DOMESTIC CUT-OUT DESIGNS