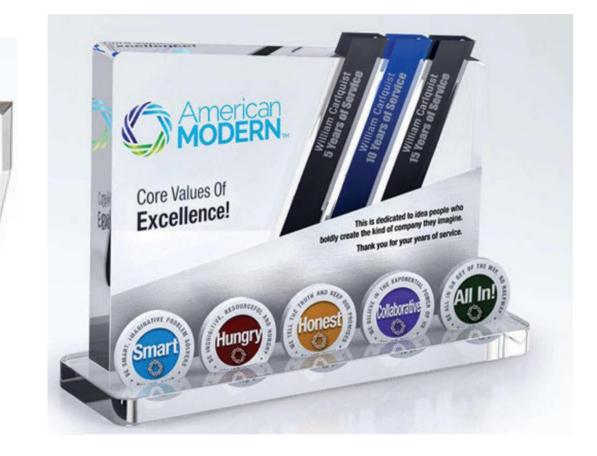

## CUSTOM MIXED MEDIA Concepts

Combinations of materials can be used to elevate the award and adds finesse to the piece. Crystal | Glass | Acrylic | Metal | Resin | Marble | Wood