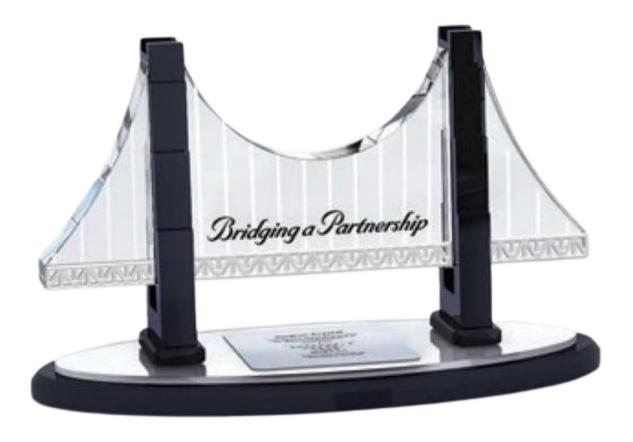

## CUSTOM MIXED MEDIA Concepts

Combinations of materials can be used to elevate the award and adds finesse to the piece. Crystal | Glass | Acrylic | Metal | Resin | Marble | Wood