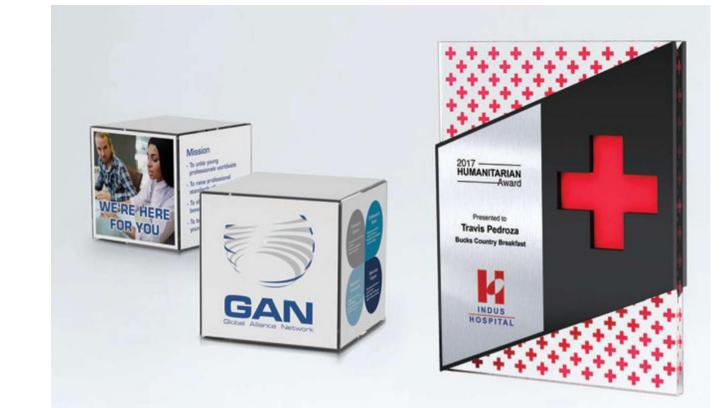

tility - not only in design but also in their ability to accommodate various budgets. From modest to extravagant, the beauty of custom awards lies in their adaptability, ensuring that every accomplishment, regardless of scale, can be celebrated with a bespoke token of appreciation.



## CUSTOM GLASS Creations







#### CUSTOM RECOGNITION

## CUSTOM MIXED MEDIA Concepts







Combinations of materials can be used to elevate the award and adds finesse to the piece. Crystal | Glass | Acrylic | Metal | Resin | Marble | Wood







### CUSTOM RECOGNITION

# DOMESTIC CUSTOM AWARDS

**RAPID SHIP RECOGNITION** 

- LOW MINIMUMS BASED ON COMPLEXITY OF DESIGN
- VIRTUAL RENDERING WITHIN 24-48 HOURS
- PRE-PRODUCTION SAMPLES FOR APPROVAL IF NEEDED
- DESIGNED AND PRODUCED IN-HOUSE BY PACESETTER













## DOMESTIC CUSTOM CUT-OUT DESIGNS

### HALLIBURTON SPEAKER SDC MILLION LOAN REGISTERED AUTHORIZED May 30th 2022 DEALER Xfinity

### Easy as A-B-C

- A- Send us your logo and theme information.
- **B-** We will provide FREE renderings within 48 hours.
- **C-** Your custom design will be manufactured within six to nine days upon art approval. Rush service is often available.





## DOMESTIC CUT-OUT DESIGNS





# THANK YOU!

LET'S CONNECT ON YOUR AWARDS AND RECOGNITION IDEAS.