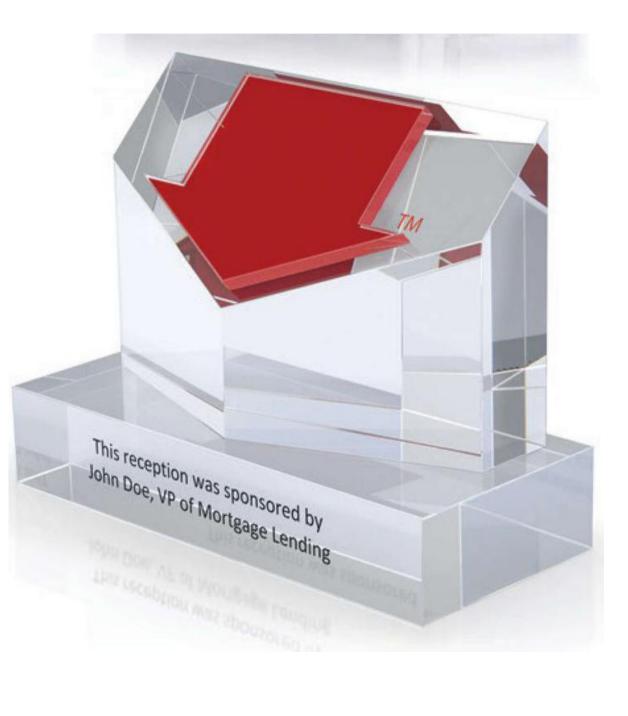

## CUSTOM MIXED MEDIA Concepts

Combinations of materials can be used to elevate the award and adds finesse to the piece. Crystal | Glass | Acrylic | Metal | Resin | Marble | Wood

## DOMESTIC CUSTOM CUT-OUT DESIGNS

## DOMESTIC CUT-OUT DESIGNS