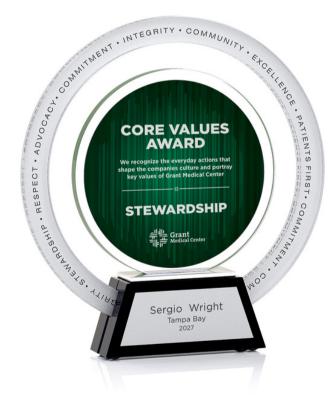

# CUSTON RECOGNITION

### RECOGNITION & AWARDS



### WHAT SETS CUSTOM AWARDS APART?

Versatility - not only in design but also in their ability to accommodate various budgets. From modest to extravagant, the beauty of custom awards lies in their adaptability, ensuring that every accomplishment, regardless of scale, can be celebrated with a bespoke token of appreciation.



## CUSTOM GLASS Creations







#### CUSTOM RECOGNITION

## CUSTOM MIXED MEDIA Concepts







Combinations of materials can be used to elevate the award and adds finesse to the piece. Crystal | Glass | Acrylic | Metal | Resin | Marble | Wood







### CUSTOM RECOGNITION

# DOMESTIC CUSTOM AWARDS

**RAPID SHIP RECOGNITION** 

- LOW MINIMUMS BASED ON COMPLEXITY OF DESIGN
- VIRTUAL RENDERING WITHIN 24-48 HOURS
- PRE-PRODUCTION SAMPLES FOR APPROVAL IF NEEDED
- DESIGNED AND PRODUCED IN-HOUSE BY PACESETTER













## DOMESTIC CUSTOM CUT-OUT DESIGNS

### HALLIBURTON SPEAKER SDC MILLION LOAN REGISTERED AUTHORIZED May 30th 2022 DEALER Xfinity

### Easy as A-B-C

- A- Send us your logo and theme information.
- **B-** We will provide FREE renderings within 48 hours.
- **C-** Your custom design will be manufactured within six to nine days upon art approval. Rush service is often available.





## DOMESTIC CUT-OUT DESIGNS





# THANK YOU!

LET'S CONNECT ON YOUR AWARDS AND RECOGNITION IDEAS.