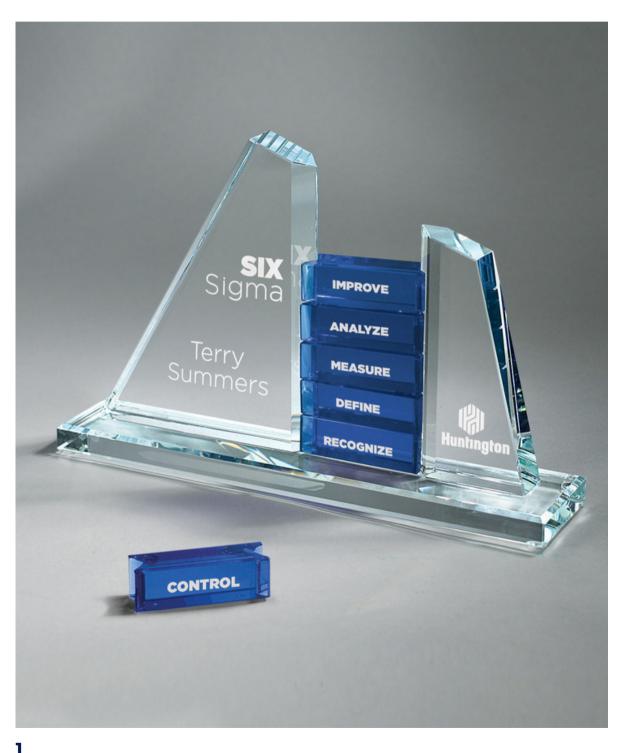

#### PERPETUAL AWARDS

2

3

3- GI669 **SLANT BAR PERPETUAL AVAILABLE IN 1 SIZE.** 

4- G0606 STARPHIRE GLASS/ALUMINUM LEVELS AWARD (ALUMINUM ACHIEVEMENT BARS SOLD **SEPARATELY)** 

1-GI668 **ANGULAR PERPETUAL AVAILABLE IN 1 SIZE.** 

2- GI667 **PERPETUAL TOWER AVAILABLE IN 1 SIZE.** 