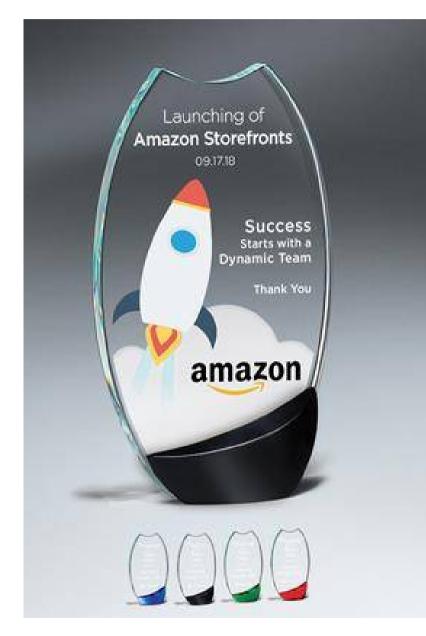

# **CRYSTAL BARKET STATE**

AWARDS AND RECOGNITION









#### AWARDS AND RECOGNITION

#### **CRYSTAL & GLASS**

Crystal and glass awards stand out with sleek, modern design.

The clean lines and bright transparency of these awards provide a contemporary edge.

In a world of generic recognition, crystal and glass awards effortlessly combine style and substance, making them a distinctive choice that elevates any achievement.

#### HOW CAN I IMPRINT ON CRYSTAL AND GLASS?



DIGI color allows for a multitude of different colors to be printed on any flat surface. A rich frosted imprint for that classic look.







Adding color to enhance a logo or text on colored glass.

#### **STUNNING** SIMPLICITY

Chris Plewa

Exceller Organizati







1 - GI665 **CRYSTAL FACETED BLOCK TOWER AVAILABLE IN 3 SIZES** 

2- GI30A **OPTIC CRYSTAL CIRCULAR WEDGE** 4" X 3 3/4" X 1"

3- GM718A

4- GI491B





3

**CLEAR OPTIC CRYSTAL TIERED PYRAMID ON BLACK BASE - SMALL AVAILABLE IN 2 SIZES** 

5- G0982 **CLEAR GLASS SCULPTED ICE VASE** 5" X 10" X 4 1/2"

6- GI581 **OPTIC CRYSTAL DOME WEDGE AVAILABLE IN 2 SIZES** 

**OPTIC CRYSTAL RECTANGLE - LARGE** 





2







3



6

#### HUES OF Excellence

1 - GM805 TEARDROP ART GLASS 3" X 9 1/2" X 3"

2 - GM401B OPTIC CRYSTAL CORNERSTONE