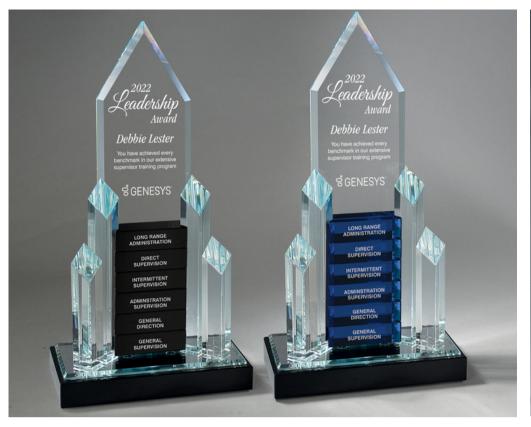

- GI30A **OPTIC CRYSTAL CIRCULAR WEDGE** 4" X 3 3/4" X 1"

3- GM718A

4- GI491B





3

**CLEAR OPTIC CRYSTAL TIERED PYRAMID ON BLACK BASE - SMALL AVAILABLE IN 2 SIZES** 

5- G0982 **CLEAR GLASS SCULPTED ICE VASE** 5" X 10" X 4 1/2"

6- GI581 **OPTIC CRYSTAL DOME WEDGE AVAILABLE IN 2 SIZES** 

**OPTIC CRYSTAL RECTANGLE - LARGE** 





2







3



6

#### HUES OF Excellence

1 - GM805 TEARDROP ART GLASS 3" X 9 1/2" X 3"

2 - GM401B OPTIC CRYSTAL CORNERSTONE EXCELLENCE AWARD AVAILABLE IN 3 SIZES.

3- GI512AGR VIBRANT GEMSTONE AWARD - MEDIUM, GREEN AVAILABLE IN 2 SIZES AND 3 COLORS

4-GM791 FACETED FLAME CRYSTAL WITH CRIMSON ACCENT

5- CI656 BLUE SAIL WITH CLEAR PANEL ON MIRROR AND BLACK BASE

6-CI664B CLEAR CRYSTAL ANGULAR WITH AMBER CENTER AVAILABLE IN 3 SIZES



#### PERPETUAL AWARDS





2



3

3- GI669 **SLANT BAR PERPETUAL AVAILABLE IN 1 SIZE.** 

4- G0606 STARPHIRE GLASS/ALUMINUM LEVELS AWARD (ALUMINUM ACHIEVEMENT BARS SOLD **SEPARATELY)** 



1-GI668 **ANGULAR PERPETUAL AVAILABLE IN 1 SIZE.** 

2- GI667 **PERPETUAL TOWER AVAILABLE IN 1 SIZE.** 

#### **BUILD UPON SKILLS RECOGNIZE ACHIEVEMENT:**

- SALES AWARDS
- YEARS OF SERVICE
- CORE VALUES
- CERTIFICATIONS
- PERFORMANCE LEVEL



## THANK YOU

**LET'S CONNECT ON YOUR AWARDS AND RECOGNITION IDEAS.** 

### **FIRST NAME, LAST NAME**

**WEBSITE** 



**PHONE EMAIL**