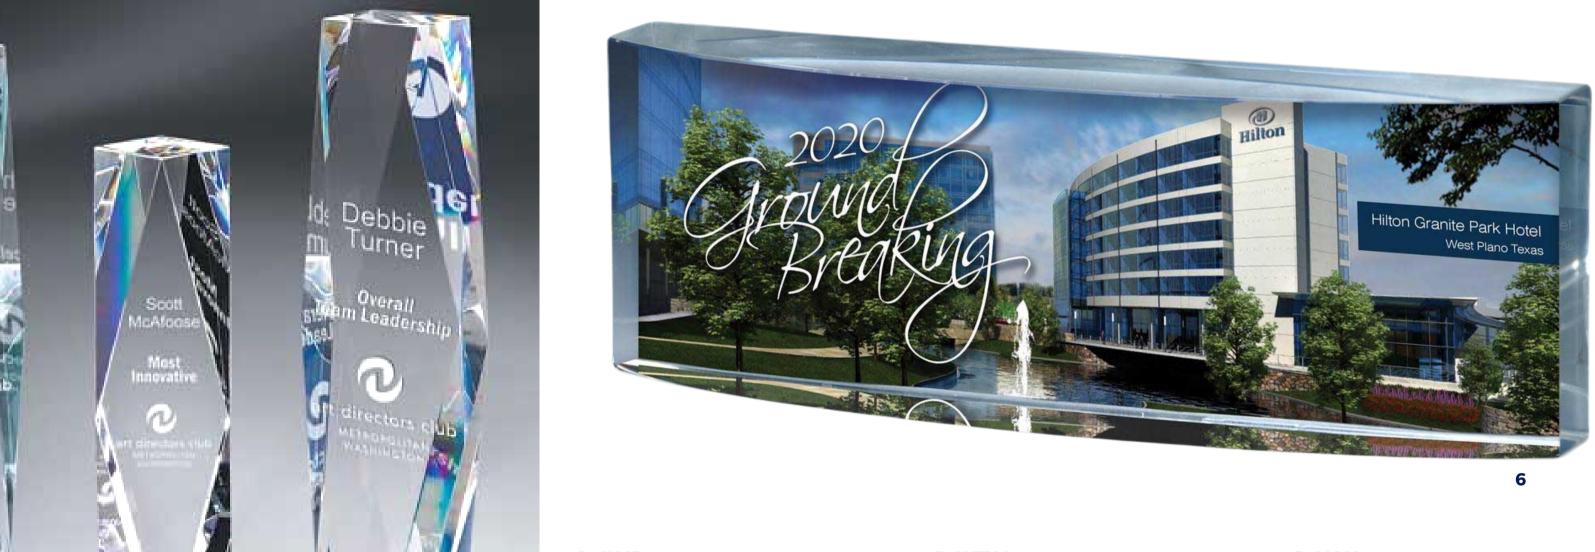

#### **STUNNING** SIMPLICITY

Chris Plewa

Exceller Organizati

1 - GI665 **CRYSTAL FACETED BLOCK TOWER AVAILABLE IN 3 SIZES** 

2- GI30A **OPTIC CRYSTAL CIRCULAR WEDGE** 4" X 3 3/4" X 1"

3- GM718A

4- GI491B

3

**CLEAR OPTIC CRYSTAL TIERED PYRAMID ON BLACK BASE - SMALL AVAILABLE IN 2 SIZES** 

5- G0982 **CLEAR GLASS SCULPTED ICE VASE** 5" X 10" X 4 1/2"

6- GI581 **OPTIC CRYSTAL DOME WEDGE AVAILABLE IN 2 SIZES** 

**OPTIC CRYSTAL RECTANGLE - LARGE** 

2

3

6