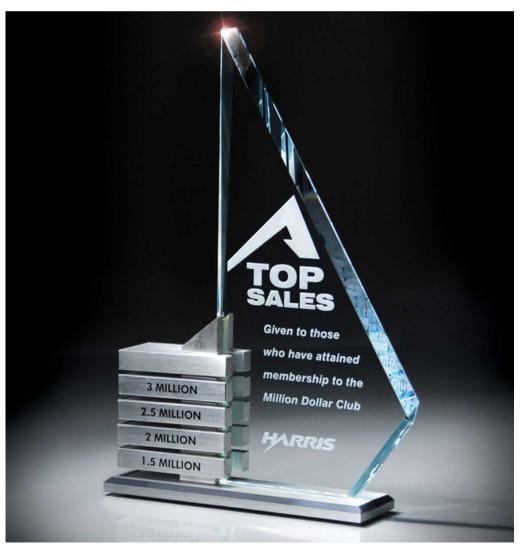

#### PERPETUAL AWARDS

2

3

3- GI669 **SLANT BAR PERPETUAL AVAILABLE IN 1 SIZE.** 

4- G0606 STARPHIRE GLASS/ALUMINUM LEVELS AWARD (ALUMINUM ACHIEVEMENT BARS SOLD **SEPARATELY)** 

1-GI668 **ANGULAR PERPETUAL AVAILABLE IN 1 SIZE.** 

#### **BUILD UPON SKILLS RECOGNIZE ACHIEVEMENT:**

- SALES AWARDS
- YEARS OF SERVICE
- CORE VALUES
- CERTIFICATIONS
- PERFORMANCE LEVEL