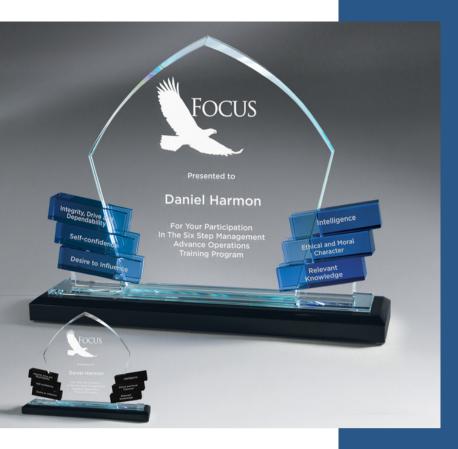

#### PERPETUAL AWARDS

2

3

3- GI669 **SLANT BAR PERPETUAL AVAILABLE IN 1 SIZE.** 

4- G0606 STARPHIRE GLASS/ALUMINUM LEVELS AWARD (ALUMINUM ACHIEVEMENT BARS SOLD **SEPARATELY)** 

1-GI668 **ANGULAR PERPETUAL AVAILABLE IN 1 SIZE.** 

#### **BUILD UPON SKILLS RECOGNIZE ACHIEVEMENT:**

- SALES AWARDS
- YEARS OF SERVICE
- CORE VALUES
- CERTIFICATIONS
- PERFORMANCE LEVEL