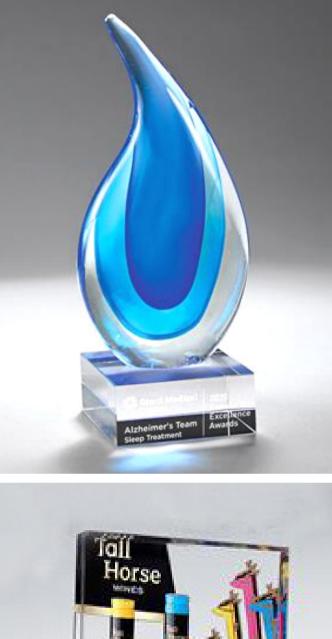

#### HUES OF Excellence

1 - GM805 TEARDROP ART GLASS 3" X 9 1/2" X 3"

2 - GM401B OPTIC CRYSTAL CORNERSTONE EXCELLENCE AWARD AVAILABLE IN 3 SIZES.

3- GI512AGR VIBRANT GEMSTONE AWARD - MEDIUM, GREEN AVAILABLE IN 2 SIZES AND 3 COLORS