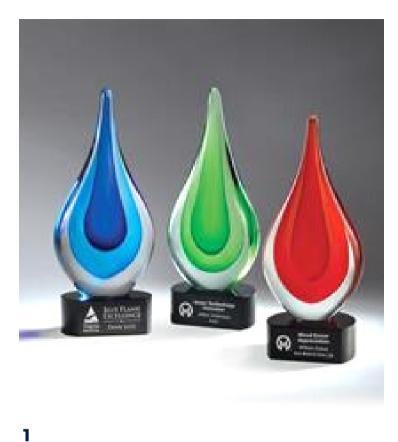

#### HUES OF Excellence

1 - GM805 TEARDROP ART GLASS 3" X 9 1/2" X 3"

2 - GM401B OPTIC CRYSTAL CORNERSTONE EXCELLENCE AWARD AVAILABLE IN 3 SIZES.

3- GI512AGR VIBRANT GEMSTONE AWARD - MEDIUM, GREEN AVAILABLE IN 2 SIZES AND 3 COLORS