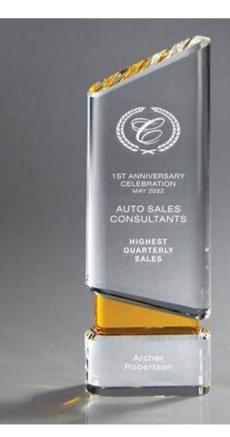

4-GM791 FACETED FLAME CRYSTAL WITH CRIMSON ACCENT

5- CI656 BLUE SAIL WITH CLEAR PANEL ON MIRROR AND BLACK BASE

6-CI664B CLEAR CRYSTAL ANGULAR WITH AMBER CENTER AVAILABLE IN 3 SIZES